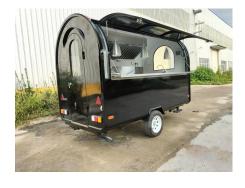

# **FR300D Hot Dog Trailer**

### **Details**

- Side - - Front - - Side -

- Rear - - Door -

- Lights - - Window - - Inside -

- Inside - - Sinks - - Exhaust Hood -