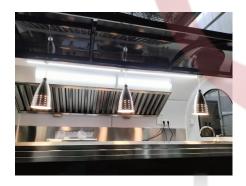

| Water Sink Kits:     | 2 compartment water sink Commercial faucet for cold & hot water Floor drain                                                                                                                                         |
|----------------------|---------------------------------------------------------------------------------------------------------------------------------------------------------------------------------------------------------------------|
| Water Supply System: | 24V water pump 25L plastic clean water tank 25L wastewater tank                                                                                                                                                     |
| Kitchen Equipment:   | Front stainless steel workbench with cabinets, width: 400mm Rear stainless steel workbench with backsplash, width: 450mm 14L gas deep fryers Electric grill Electric crepe makers 2.5m stainless steel exhaust hood |
| Warranty:            | 1 year warranty for free                                                                                                                                                                                            |

### **Details**

- Side - - Front - - Side -

- Rear - - Door -

- Lights - - Window - - Inside -

- Inside - - Sinks - - Exhaust Hood -