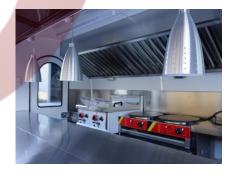

| Water Sink Kits:     | 2 compartment water sink Commercial faucet for cold & hot water Floor drain                                                                                                                                         |
|----------------------|---------------------------------------------------------------------------------------------------------------------------------------------------------------------------------------------------------------------|
| Water Supply System: | 24V water pump 25L plastic clean water tank 25L wastewater tank                                                                                                                                                     |
| Kitchen Equipment:   | Front stainless steel workbench with cabinets, width: 400mm Rear stainless steel workbench with backsplash, width: 450mm 14L gas deep fryers Electric grill Electric crepe makers 2.5m stainless steel exhaust hood |
| Warranty:            | 1 year warranty for free                                                                                                                                                                                            |

### **Details**

- Side - - Front - - Side -

- Rear - - Door -

- Lights - - Window - - Inside -

- Inside - - Sinks - - Exhaust Hood -