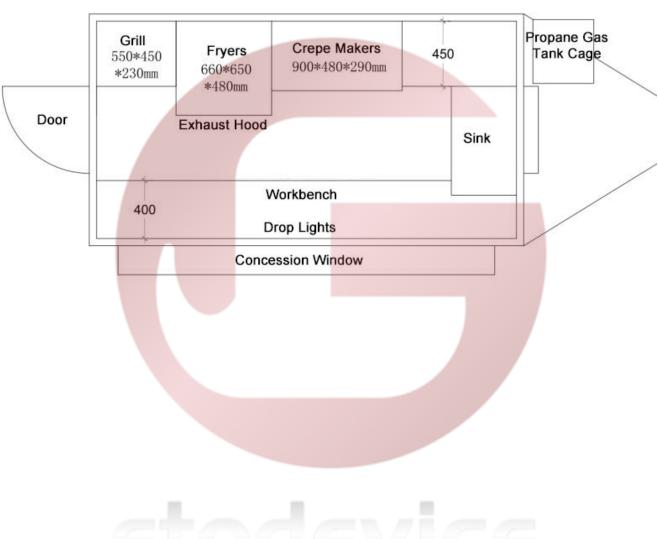

#### Floor Plan

Model: YT-FR300D, Dimensions: 300\*160\*230cm, Electrical: 220V/50Hz, Color: Black

| Water Sink Kits:     | 2 compartment water sink Commercial faucet for cold & hot water Floor drain                                                                                                                                         |
|----------------------|---------------------------------------------------------------------------------------------------------------------------------------------------------------------------------------------------------------------|
| Water Supply System: | 24V water pump 25L plastic clean water tank 25L wastewater tank                                                                                                                                                     |
| Kitchen Equipment:   | Front stainless steel workbench with cabinets, width: 400mm Rear stainless steel workbench with backsplash, width: 450mm 14L gas deep fryers Electric grill Electric crepe makers 2.5m stainless steel exhaust hood |
| Warranty:            | 1 year warranty for free                                                                                                                                                                                            |