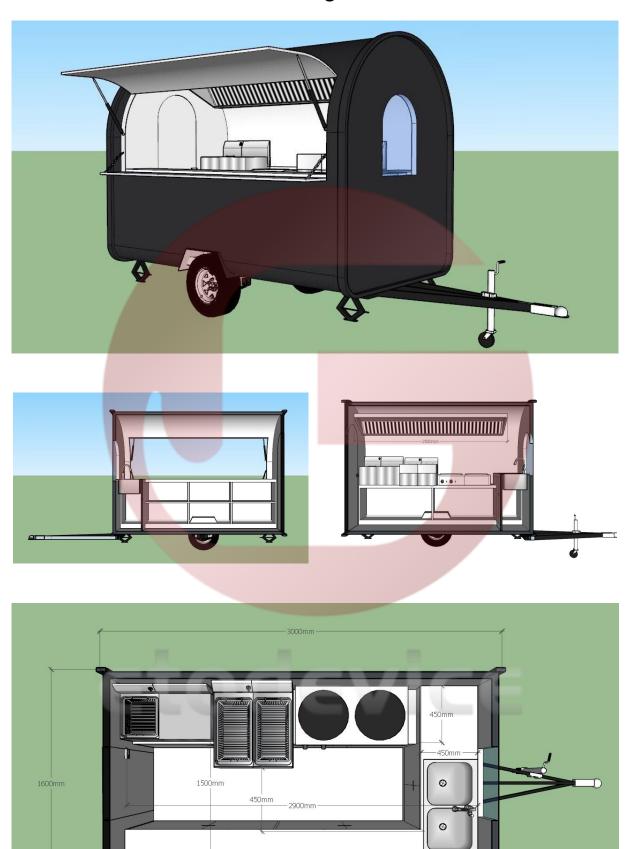

# **FR300D Hot Dog Trailer**

# **Specification**

| Model:             | FR300D                                                                                                                                                                                                                                               |
|--------------------|------------------------------------------------------------------------------------------------------------------------------------------------------------------------------------------------------------------------------------------------------|
| Dimensions:        | 300*160*230cm                                                                                                                                                                                                                                        |
| Window:            | Concession windows, with gas struts                                                                                                                                                                                                                  |
| Color:             | Black                                                                                                                                                                                                                                                |
| Electrical:        | 220V/50Hz                                                                                                                                                                                                                                            |
| Suitable:          | 1-4 persons                                                                                                                                                                                                                                          |
| Material:          | Exterior wall: Cold-rolled steel Insulation: 25mm Black cotton Interior wall: ACM Workbench: 201 stainless steel Floor: Non-slip aluminium checkered floor                                                                                           |
| Trailer Accessory: | 88cm safety chain Trailer hitch ball Trailer coupler Trailer stabilizers Heavy-duty trailer jack with wheel Flip down stainless steel serving shelf Door stop 7 pin trailer connector Brake system Stainless steel propane tank cage, diameter: 32cm |
| Electrical System: | Electrical panel board Circuit breaker Power sockets Generator receptacles with cover                                                                                                                                                                |
| Lighting:          | Interior LED light bars Side lights Emark trailer tail lights & red reflectors Emark License lights                                                                                                                                                  |

#### Floor Plan

Model: YT-FR300D, Dimensions: 300\*160\*230cm, Electrical: 220V/50Hz, Color: Black