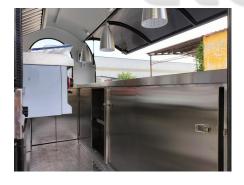

| Water Sink Kits:     | 2 compartment water sink Commercial faucet for cold & hot water Floor drain                                                                                                                                         |
|----------------------|---------------------------------------------------------------------------------------------------------------------------------------------------------------------------------------------------------------------|
| Water Supply System: | 24V water pump 25L plastic clean water tank 25L wastewater tank                                                                                                                                                     |
| Kitchen Equipment:   | Front stainless steel workbench with cabinets, width: 400mm Rear stainless steel workbench with backsplash, width: 450mm 14L gas deep fryers Electric grill Electric crepe makers 2.5m stainless steel exhaust hood |
| Warranty:            | 1 year warranty for free                                                                                                                                                                                            |

### **Details**

- Side - - Front - - Side -

- Rear - - Door -

- Lights - - Window - - Inside -

- Inside - - Sinks - - Exhaust Hood -