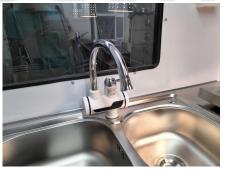

| Water Sink Kits:     | 2 compartment water sink Commercial faucet for cold & hot water Floor drain                                                                                                                                         |
|----------------------|---------------------------------------------------------------------------------------------------------------------------------------------------------------------------------------------------------------------|
| Water Supply System: | 24V water pump 25L plastic clean water tank 25L wastewater tank                                                                                                                                                     |
| Kitchen Equipment:   | Front stainless steel workbench with cabinets, width: 400mm Rear stainless steel workbench with backsplash, width: 450mm 14L gas deep fryers Electric grill Electric crepe makers 2.5m stainless steel exhaust hood |
| Warranty:            | 1 year warranty for free                                                                                                                                                                                            |

### **Details**

- Side - - Front - - Side -

- Rear - - Door -

- Lights - - Window - - Inside -

- Inside - - Sinks - - Exhaust Hood -