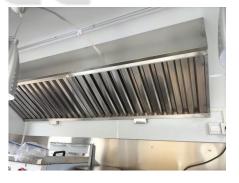

| Water Sink Kits:     | 2 compartment water sink Commercial faucet for cold & hot water Floor drain                                                                                                                                         |
|----------------------|---------------------------------------------------------------------------------------------------------------------------------------------------------------------------------------------------------------------|
| Water Supply System: | 24V water pump 25L plastic clean water tank 25L wastewater tank                                                                                                                                                     |
| Kitchen Equipment:   | Front stainless steel workbench with cabinets, width: 400mm Rear stainless steel workbench with backsplash, width: 450mm 14L gas deep fryers Electric grill Electric crepe makers 2.5m stainless steel exhaust hood |
| Warranty:            | 1 year warranty for free                                                                                                                                                                                            |

### **Details**

- Side - - Front - - Side -

- Rear - - Door -

- Lights - - Window - - Inside -

- Inside - - Sinks - - Exhaust Hood -