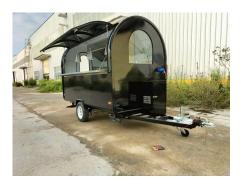

# **FR300D Hot Dog Trailer**

### **Details**

- Side - - Front - - Side -

- Rear - - Door -

- Lights - - Window - - Inside -

- Inside - - Sinks - - Exhaust Hood -