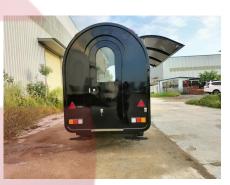

### **Details**

- Side - - Front - - Side -

- Rear - - Door -

- Lights - - Window - - Inside -

- Inside - - Sinks - - Exhaust Hood -