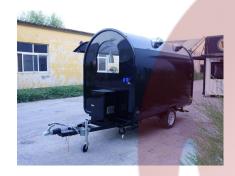

# **FR300D Hot Dog Trailer**

### **Details**

- Side - - Front - - Side -

- Rear - - Door -

- Lights - - Window - - Inside -

- Inside - - Sinks - - Exhaust Hood -