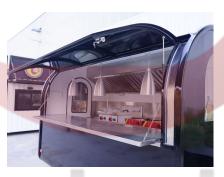

| Water Sink Kits:     | 2 compartment water sink Commercial faucet for cold & hot water Floor drain                                                                                                                                         |
|----------------------|---------------------------------------------------------------------------------------------------------------------------------------------------------------------------------------------------------------------|
| Water Supply System: | 24V water pump 25L plastic clean water tank 25L wastewater tank                                                                                                                                                     |
| Kitchen Equipment:   | Front stainless steel workbench with cabinets, width: 400mm Rear stainless steel workbench with backsplash, width: 450mm 14L gas deep fryers Electric grill Electric crepe makers 2.5m stainless steel exhaust hood |
| Warranty:            | 1 year warranty for free                                                                                                                                                                                            |

### **Details**

- Side - - Front - - Side -

- Rear - - Door -

- Lights - - Window - - Inside -

- Inside - - Sinks - - Exhaust Hood -