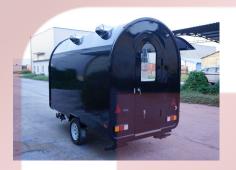

### **Details**

- Side - - Front - - Side -

- Rear - - Door -

- Lights - - Window - - Inside -

- Inside - - Sinks - - Exhaust Hood -