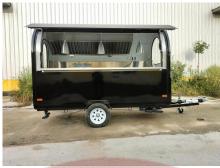

# **FR300D Hot Dog Trailer**

### **Details**

- Side - - Front - - Side -

- Rear - - Door -

- Lights - - Window - - Inside -

- Inside - - Sinks - - Exhaust Hood -